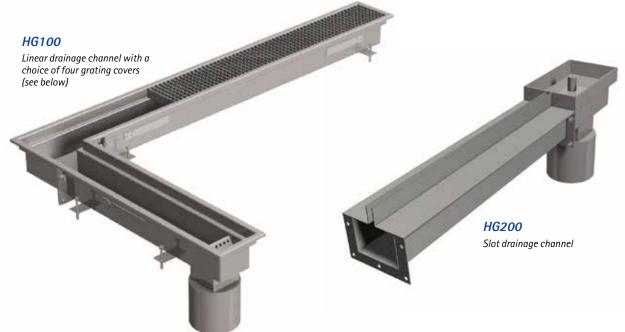

## **Channel Drain Solutions**

## HG100 • HG200

## **CHANNEL DRAIN SPECIFICATIONS**

| INSTALLATION:   | Go to www.bilcouk.co.uk                                                                                                                                       |
|-----------------|---------------------------------------------------------------------------------------------------------------------------------------------------------------|
|                 | HG100: Heavy-duty gratings, lockdown gratings or pedestrian-only shower grating available on request.<br>HG200: Variable slot depth available to suit paving. |
| OPTIONS:        | 90° bends, T-junctions and stop ends also available.                                                                                                          |
| and BENEFITS:   | Standard Ø110mm spigot outlet.                                                                                                                                |
| FEATURES        | Available with level or sloping invert in made-to-measure lengths and can be manufactured to suit specific layout requirements.                               |
| SUITABILITY:    | Changing rooms, shower areas, spas, kitchens, laboratories, veterinary surgeries and other areas that require drainage.                                       |
| MATERIAL:       | Stainless steel gratings as standard (either 304 or 316). Polymer inserts available for HG100 if required.                                                    |
| PERFORMANCE:    | Pedestrian traffic (including wheeled trolleys, sack trucks etc.) up to 1.5 tonne (1,500kg) pneumatic wheel load.                                             |
| FLOOR FINISHES: | Most types of floor finish e.g. ceramic tiles or resin.                                                                                                       |