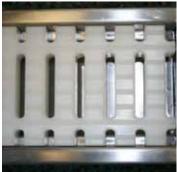

## **HG100 GRATING OPTIONS**

HG100 shower grating cover

HG100 anti-slip ladder grating cover

HG100 fine-linear grating cover

HG100 polymer grating cover